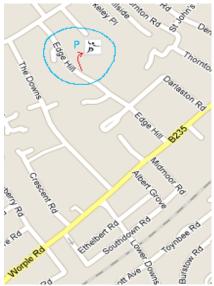

## **Surrey County Fencing Union Barwell Cup 2011-2012**

- 1. Date: Sunday 4th December 2011 9.00am check-in
- 2. Venue: Sports Hall, Wimbledon College, Edge Hill, SW19 4NS

- 3. Each team is four fencers; one of each: ladies foil, mens foil, epee and sabre.
- 4. Each member of the winning team will receive a trophy.