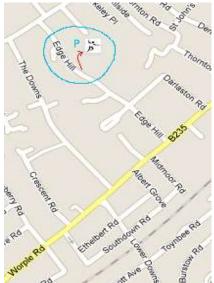

## **Surrey County Fencing Union Barwell Cup 2013-2014**

- 1. Date: Sunday 8th December 2013 9.15am check-in
- 2. Venue: Sports Hall, Wimbledon College, Edge Hill, SW19 4NS

- 3. Each team is four fencers; one of each: ladies foil, mens foil, epee and sabre.
- 4. Each member of the winning team will receive a trophy.