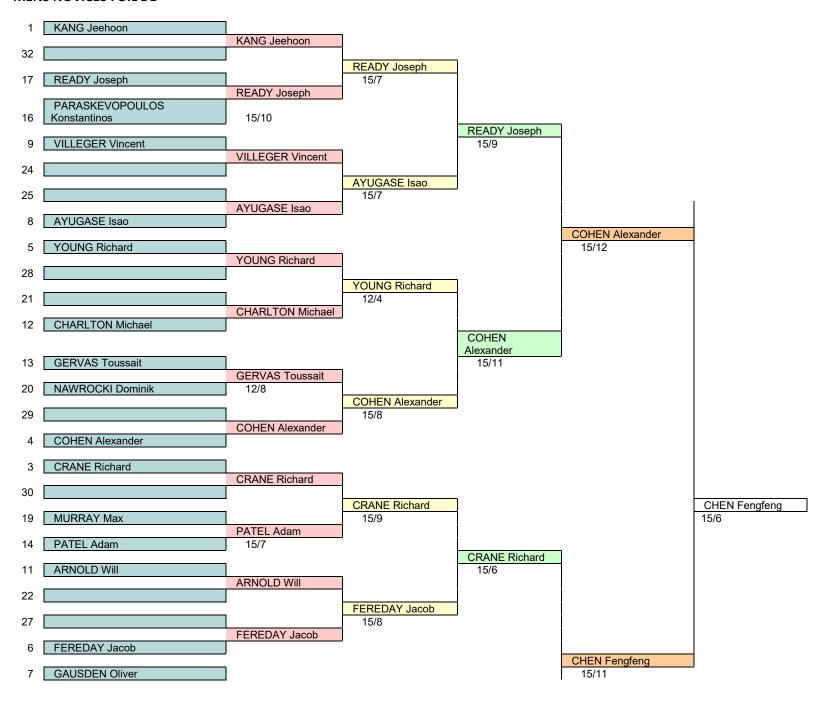

# MENS NOVICE FOIL Final Ranking after the DE

| Ranking | Name            | First name   | Club                   |
|---------|-----------------|--------------|------------------------|
| 1       | CHEN            | Fengfeng     | EGHAM FENCING CLUB     |
| 2       | COHEN           | Α            | SALLE COTON            |
| 3       | CRANE           | Richard      | UNIVERSITY OF SURREY   |
| 3       | READY           | Joseph       | UNIVERSITY OF SURREY   |
| 5       | YOUNG           | Richard      | WIMBLEDON FENCING CLUB |
| 6       | FEREDAY         | Jacob        | UNIVERSITY OF SURREY   |
| 7       | AYUGASE         | Isao         | SALLE COTON            |
| 8       | MIZRAHI         | Ed           | UNIVERSITY OF SURREY   |
| 9       | KANG            | Jeehoon      | UNIVERSITY OF SURREY   |
| 10      | GAUSDEN         | Oliver       | SALLE COTON            |
| 11      | VILLEGER        | Vincent      | WIMBLEDON FENCING CLUB |
| 12      | ARNOLD          | Will         | UNIVERSITY OF SURREY   |
| 13      | CHARLTON        | Michael      | UNIVERSITY OF SURREY   |
| 14      | GERVAS          | Toussait     | UNIVERSITY OF SURREY   |
| 15      | PATEL           | Adam         | UNIVERSITY OF SURREY   |
| 16      | SULLIVAN        | Jack         | SALLE COTON            |
| 17      | BRAY            | Chris        | UNIVERSITY OF SURREY   |
| 17      | PARASKEVOPOULOS | Konstantinos | SALLE COTON            |
| 19      | MURRAY          | Max          | UNIVERSITY OF SURREY   |
| 19      | NAWROCKI        | Dominik      | EGHAM FENCING CLUB     |

#### MENS NOVICES FOIL DE