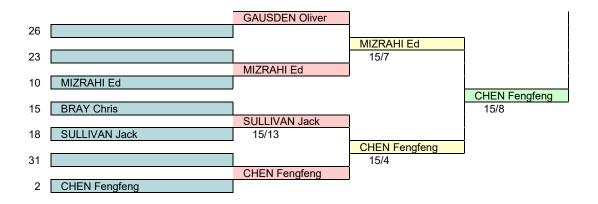

# MENS NOVICE FOIL Final Ranking after the DE

| Ranking | Name            | First name   | Club                   |
|---------|-----------------|--------------|------------------------|
| 1       | CHEN            | Fengfeng     | EGHAM FENCING CLUB     |
| 2       | COHEN           | Α            | SALLE COTON            |
| 3       | CRANE           | Richard      | UNIVERSITY OF SURREY   |
| 3       | READY           | Joseph       | UNIVERSITY OF SURREY   |
| 5       | YOUNG           | Richard      | WIMBLEDON FENCING CLUB |
| 6       | FEREDAY         | Jacob        | UNIVERSITY OF SURREY   |
| 7       | AYUGASE         | Isao         | SALLE COTON            |
| 8       | MIZRAHI         | Ed           | UNIVERSITY OF SURREY   |
| 9       | KANG            | Jeehoon      | UNIVERSITY OF SURREY   |
| 10      | GAUSDEN         | Oliver       | SALLE COTON            |
| 11      | VILLEGER        | Vincent      | WIMBLEDON FENCING CLUB |
| 12      | ARNOLD          | Will         | UNIVERSITY OF SURREY   |
| 13      | CHARLTON        | Michael      | UNIVERSITY OF SURREY   |
| 14      | GERVAS          | Toussait     | UNIVERSITY OF SURREY   |
| 15      | PATEL           | Adam         | UNIVERSITY OF SURREY   |
| 16      | SULLIVAN        | Jack         | SALLE COTON            |
| 17      | BRAY            | Chris        | UNIVERSITY OF SURREY   |
| 17      | PARASKEVOPOULOS | Konstantinos | SALLE COTON            |
| 19      | MURRAY          | Max          | UNIVERSITY OF SURREY   |
| 19      | NAWROCKI        | Dominik      | EGHAM FENCING CLUB     |

#### MENS NOVICES FOIL DE